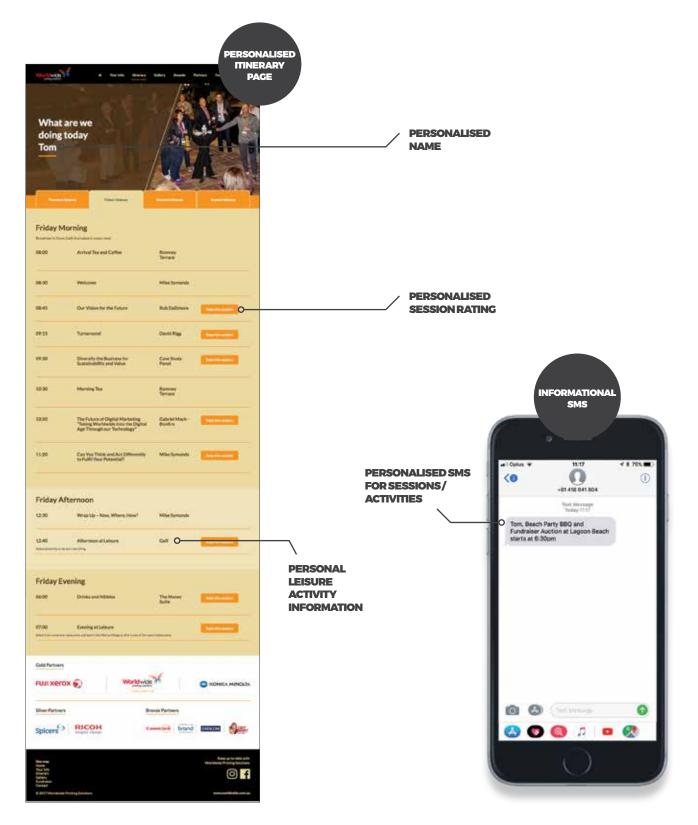

#### **CONFERENCE WEBSITE - PERSONALISED ITINERARY**

Get Smart Services Conference - Case Study - 8 of 16

During the conference, delegates were kept up to date with personalised SMS directing them to the next conference session, activity or event. Simplifying the process for both delegates and the conference organiser.