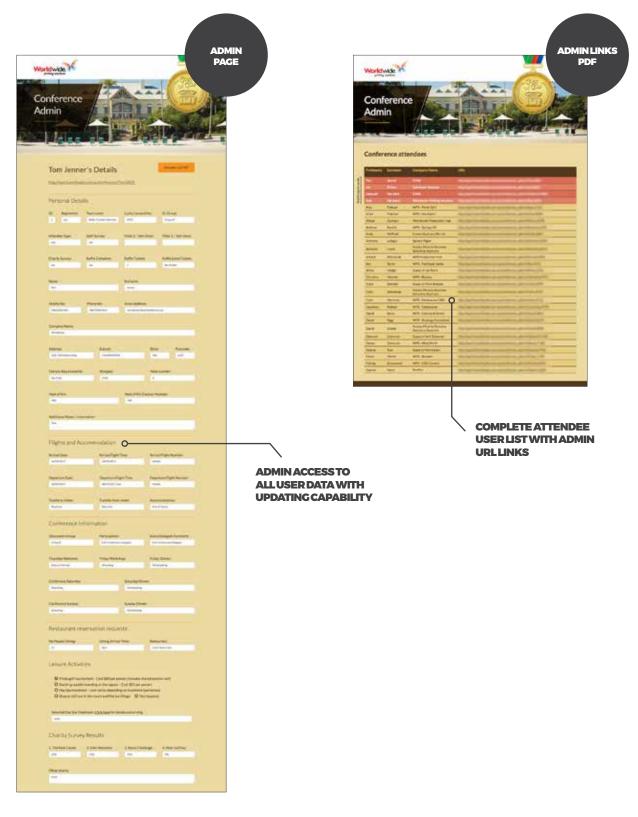

eekend.

#### Take a look via this virtual tour

Everyone that purchases a raffle ticket will be invited to drinks and nibbles from 6:00pm to 7:00pm on Friday 15th September at the Manor Suite so you can all enjoy the opulence for a short time but only one lucky winner will get to use this fabulous suite for all four nights of the conference.

#### Raffle tickets are \$50 each, or 3 for \$120

Our goal is to raise a minimum of \$5,000 for our selected fund raising causes so dig deep for the opportunity to win this fabulous prize.







#### **LEISURE ACTIVITY SELECTION**





#### **DINING SELECTION**



<image>

O Drogon Cave Orinene Cultime O Georgen Paragon Senfood Restauront O Thuil House O Cove Towm

SUBMIT



#### **CONFERENCE DETAILS COMMUNICATION**





#### **CONFERENCE ADMIN**





#### **CONFERENCE PRINTED COLLATERAL**

|                                       | PERSONALISED                                                                                                 |