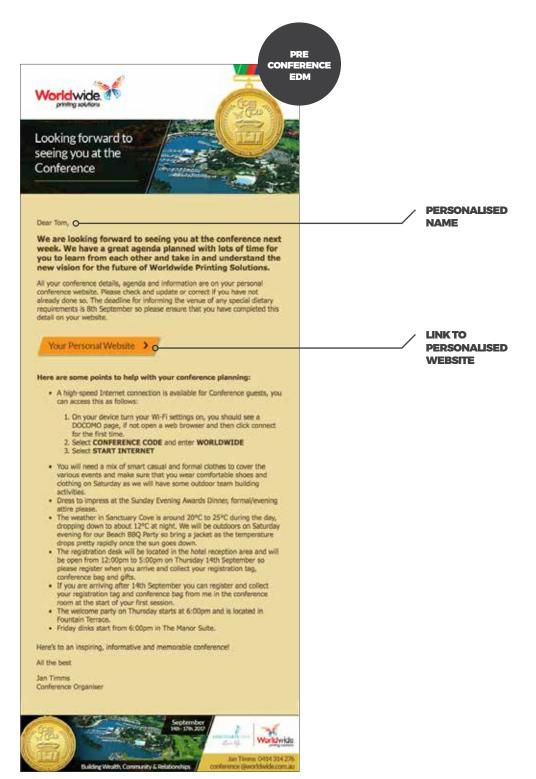

#### **CUSTOMER JOURNEY**

(2) provided delegates with an integrated and personalised conference experience. From initial registration through to charity selection, leisure and dining preferences, itinerary, events and session updates – the communication process was seamless. A personalised website was created which incorporated all the information a delegate would require before, during and after a conference.

During the conference, delegates were kept up to date with personalised SMS directing them to the next conference session, activity or event. Simplifying the process for both delegates and the conference organiser.

#### **PERSONALISED CONFERENCE WEBSITE**