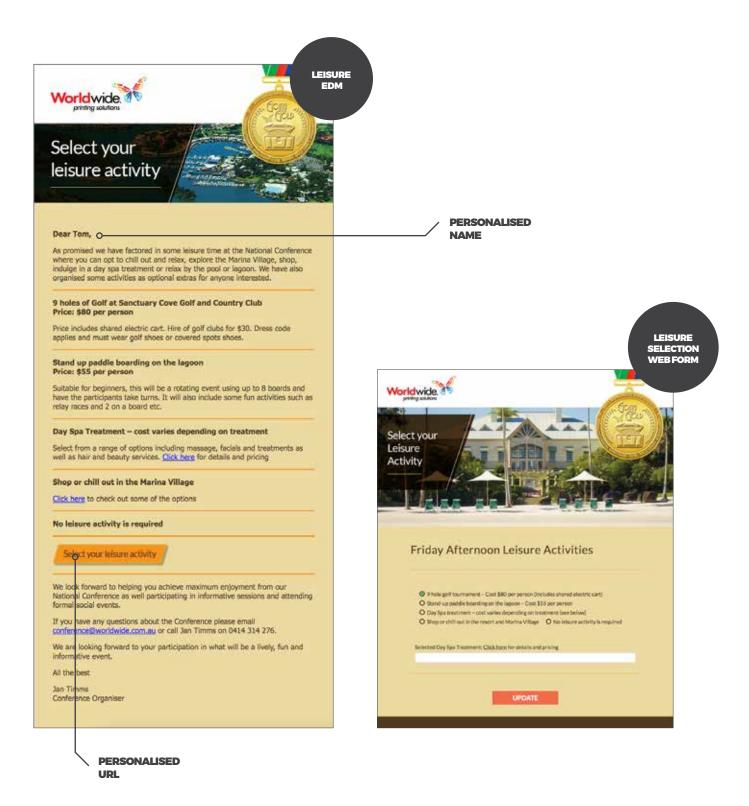

manor suite features a four-poster king sized bed, lounge with fineplace, kitchen and dining room, spa bath and sauna and a fabulous outside terrace. The furnishings are exquisite and you will feel like royalty for the weekend.

#### Take a look via this virtual tour

Everyone that purchases a raffle ticket will be invited to drinks and nibbles from 6:00pm to 7:00pm on Friday 15th September at the Manor Suite so you can all enjoy the opulence for a short time but only one lucky winner will get to use this fabulous suite for all four nights of the conference.

#### Raffle tickets are \$50 each, or 3 for \$120

Our goal is to raise a minimum of \$5,000 for our selected fund raising causes so dig deep for the opportunity to win this fabulous prize.







#### **LEISURE ACTIVITY SELECTION**





#### **DINING SELECTION**



<image>

O Drogon Cave Orinene Cultime O Georgen Paragon Senfood Restauront O Thuil House O Cove Towm

SUBMIT



#### **CONFERENCE DETAILS COMMUNICATION**





#### **CONFERENCE ADMIN**





#### **CONFERENCE PRINTED COLLATERAL**

|                                       | PERSONALISED                                                                                                 |