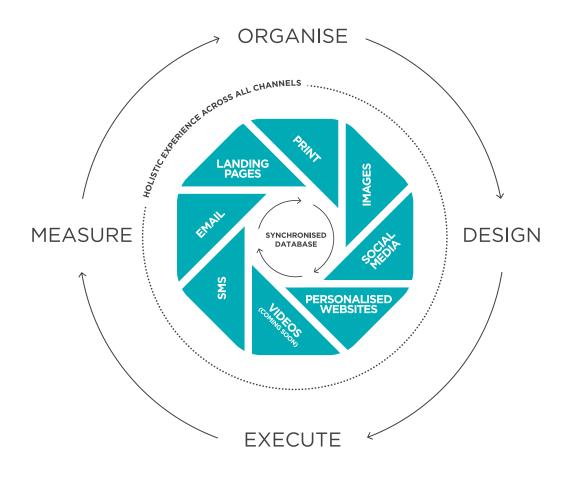

#### **CUSTOMER JOURNEY**

(2) provided delegates with an integrated and personalised conference experience. From initial registration through to charity selection, leisure and dining preferences, itinerary, events and session updates – the communication process was seamless. A personalised website was created which incorporated all the information a delegate would require before, during and after a conference.

During the conference, delegates were kept up to date with personalised SMS directing them to the next conference session, activity or event. Simplifying the process for both delegates and the conference organiser.