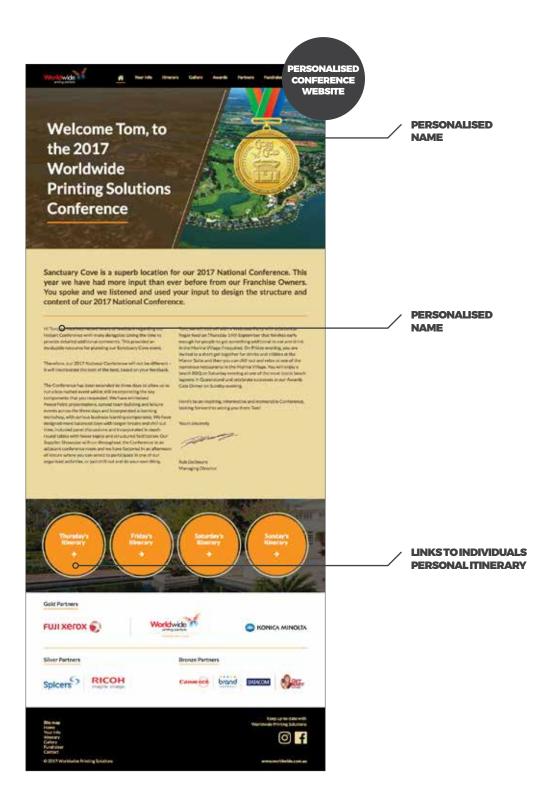

#### **PERSONALISED CONFERENCE WEBSITE**

#### **CUSTOMER JOURNEY**

(2) provided delegates with an integrated and personalised conference experience. From initial registration through to charity selection, leisure and dining preferences, itinerary, events and session updates – the communication process was seamless. A personalised website was created which incorporated all the information a delegate would require before, during and after a conference.